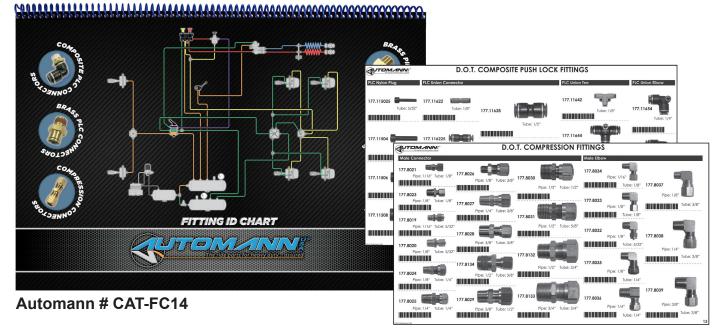

Printed on 100 lb gloss covered paper, this identification chart has 450 real-sized fitting images with barcodes. 11" x 17" in size, it contains individual images for the following categories of fittings:

- D.O.T. Composite Push Lock
- D.O.T. Brass Push Lock
- D.O.T. Compression
- Pipe
- Compression-for Copper Pipe
- Air Brake Hose
- Discharge Hose

Also included in the chart are product listings for other Automann air systems parts, such as:

- Air Brake Tubing & Hose
- Air Brake Hose Assemblies
- Air Brake Valves
- Transmission Valves
- Suspension Valves
- Height Control Valves

Other features included are interchanges, popularity rankings, quick reference chart, and identification tips.